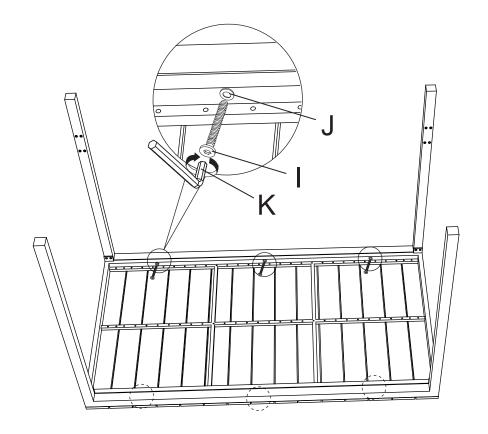

# **PARTS LIST**

| А |  | 2x |  | F |                      | 4x  |
|---|--|----|--|---|----------------------|-----|
| В |  | 1x |  | G |                      | 8x  |
| С |  | 2x |  | Н | (a))mmm              | 76x |
| D |  | 1x |  | I | (4)])DDDDDDDDDDDDDDD | 22x |
| Е |  | 8x |  | J |                      | 98x |
| K |  |    |  |   |                      | 1x  |