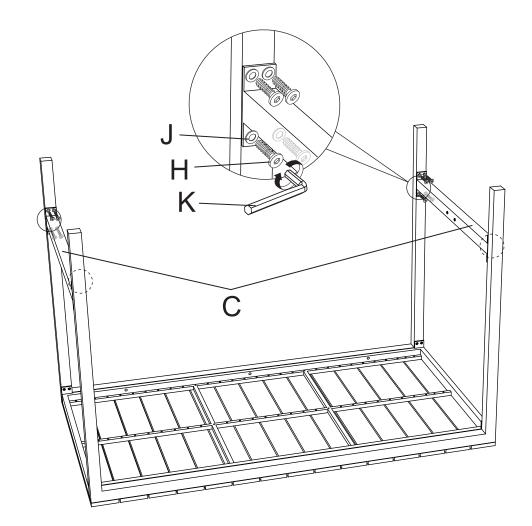

#### **READ & SAVE BELOW INSTRUCTIONS BEFORE ASSEMBLY**

- 1. PLEASE SEPARATE AND IDENTIFY ALL PARTS, MAKING SURE THAT YOU HAVE ALL OF THE PARTS LISTED.
- 2. TO AVOID ANY SCRATCHES DURING ASSEMBLY, PLEASE ASSEMBLE ON A SOFT MAT OR SIMILAR.
- 3. PLEASE ASSEMBLE STEP BY STEP AND FOLLOW THE INSTRUCTIONS.
- 4. WASHERS MUST BE USED.
- 5. WHILE EACH SCREW AND NUT IS PROPERLY FASTENED, DO NOT OVER FASTEN IT.
- 6. DO NOT COMPLETELY FASTEN EACH SCREW AND NUT UNTIL ALL THE SCREWS ARE PROPERLY FIXED.

# **PARTS LIST**

| А |  | 2x |  | F |                      | 4x  |
|---|--|----|--|---|----------------------|-----|
| В |  | 1x |  | G |                      | 8x  |
| С |  | 2x |  | Н | (a))mmm              | 76x |
| D |  | 1x |  | I | (4)])DDDDDDDDDDDDDDD | 22x |
| Е |  | 8x |  | J |                      | 98x |
| K |  |    |  |   |                      | 1x  |