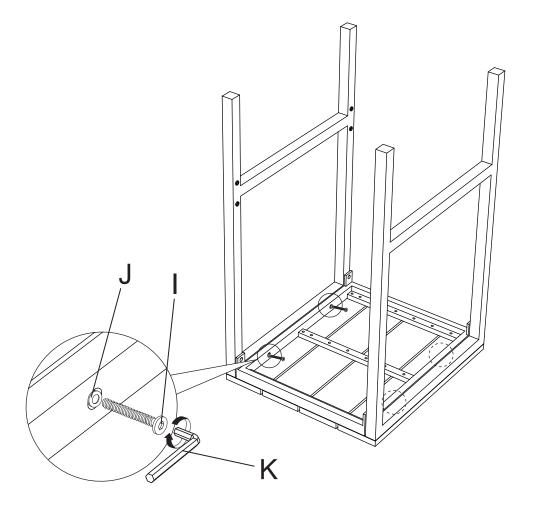

#### **READ & SAVE BELOW INSTRUCTIONS BEFORE ASSEMBLY**

- 1. PLEASE SEPARATE AND IDENTIFY ALL PARTS, MAKING SURE THAT YOU HAVE ALL OF THE PARTS LISTED.
- 2. TO AVOID ANY SCRATCHES DURING ASSEMBLY, PLEASE ASSEMBLE ON A SOFT MAT OR SIMILAR.
- 3. PLEASE ASSEMBLE STEP BY STEP AND FOLLOW THE INSTRUCTIONS.
- 4. WASHERS MUST BE USED.
- 5. WHILE EACH SCREW AND NUT IS PROPERLY FASTENED, DO NOT OVER FASTEN IT.
- 6. DO NOT COMPLETELY FASTEN EACH SCREW AND NUT UNTIL ALL THE SCREWS ARE PROPERLY FIXED.

# **PARTS LIST**

| А |  | 2x |  | F |                      | 4x  |
|---|--|----|--|---|----------------------|-----|
| В |  | 1x |  | G |                      | 8x  |
| С |  | 2x |  | Н | (a))mmm              | 76x |
| D |  | 1x |  | I | (4)])DDDDDDDDDDDDDDD | 22x |
| Е |  | 8x |  | J |                      | 98x |
| K |  |    |  |   |                      | 1x  |