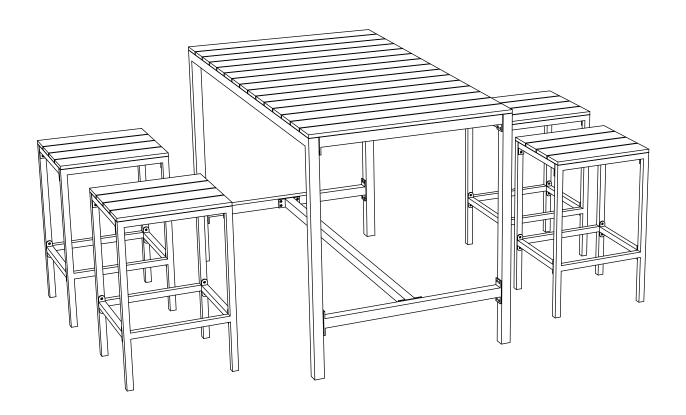

# **PARTS LIST**

| А |  | 2x |  | F |                      | 4x  |
|---|--|----|--|---|----------------------|-----|
| В |  | 1x |  | G |                      | 8x  |
| С |  | 2x |  | Н | (a))mmm              | 76x |
| D |  | 1x |  | I | (4)])DDDDDDDDDDDDDDD | 22x |
| Е |  | 8x |  | J |                      | 98x |
| K |  |    |  |   |                      | 1x  |