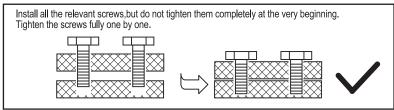

#### **READ & SAVE BELOW INSTRUCTIONS BEFORE ASSEMBLY**

- 1. PLEASE SEPARATE AND IDENTIFY ALL PARTS, MAKING SURE THAT YOU HAVE ALL OF THE PARTS LISTED.
- 2. TO AVOID ANY SCRATCHES DURING ASSEMBLY, PLEASE ASSEMBLE ON A SOFT MAT OR SIMILAR.
- 3. PLEASE ASSEMBLE STEP BY STEP AND FOLLOW THE INSTRUCTIONS.
- 4. WASHERS MUST BE USED.
- 5. WHILE EACH SCREW AND NUT IS PROPERLY FASTENED, DO NOT OVER FASTEN IT.
- 6. DO NOT COMPLETELY FASTEN EACH SCREW AND NUT UNTIL ALL THE SCREWS ARE PROPERLY FIXED.