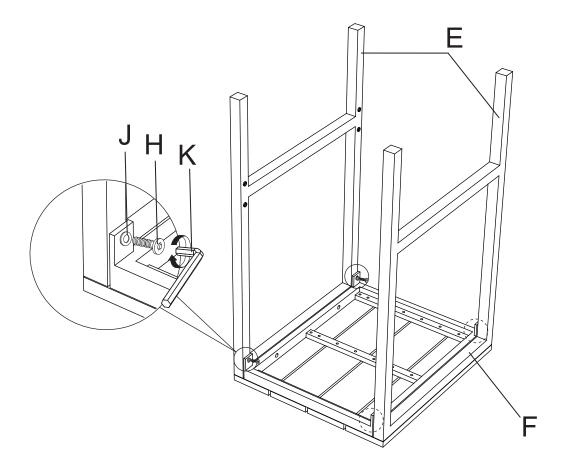

#### **READ & SAVE BELOW INSTRUCTIONS BEFORE ASSEMBLY**

- 1. PLEASE SEPARATE AND IDENTIFY ALL PARTS, MAKING SURE THAT YOU HAVE ALL OF THE PARTS LISTED.
- 2. TO AVOID ANY SCRATCHES DURING ASSEMBLY, PLEASE ASSEMBLE ON A SOFT MAT OR SIMILAR.
- 3. PLEASE ASSEMBLE STEP BY STEP AND FOLLOW THE INSTRUCTIONS.
- 4. WASHERS MUST BE USED.
- 5. WHILE EACH SCREW AND NUT IS PROPERLY FASTENED, DO NOT OVER FASTEN IT.
- 6. DO NOT COMPLETELY FASTEN EACH SCREW AND NUT UNTIL ALL THE SCREWS ARE PROPERLY FIXED.

# **PARTS LIST**

| А |  | 2x |  | F |                      | 4x  |
|---|--|----|--|---|----------------------|-----|
| В |  | 1x |  | G |                      | 8x  |
| С |  | 2x |  | Н | (a))mmm              | 76x |
| D |  | 1x |  | I | (4)])DDDDDDDDDDDDDDD | 22x |
| Е |  | 8x |  | J |                      | 98x |
| K |  |    |  |   |                      | 1x  |