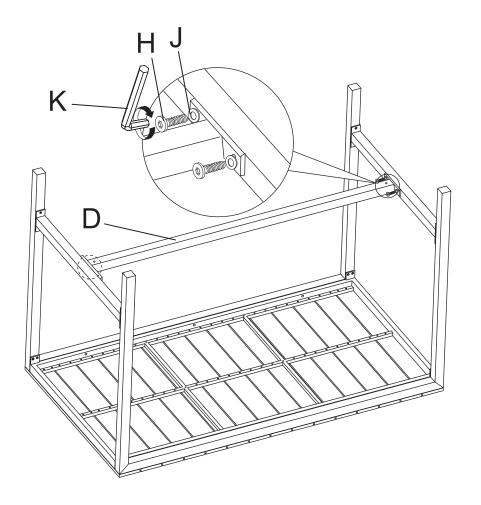

#### **READ & SAVE BELOW INSTRUCTIONS BEFORE ASSEMBLY**

- 1. PLEASE SEPARATE AND IDENTIFY ALL PARTS, MAKING SURE THAT YOU HAVE ALL OF THE PARTS LISTED.
- 2. TO AVOID ANY SCRATCHES DURING ASSEMBLY, PLEASE ASSEMBLE ON A SOFT MAT OR SIMILAR.
- 3. PLEASE ASSEMBLE STEP BY STEP AND FOLLOW THE INSTRUCTIONS.
- 4. WASHERS MUST BE USED.
- 5. WHILE EACH SCREW AND NUT IS PROPERLY FASTENED, DO NOT OVER FASTEN IT.
- 6. DO NOT COMPLETELY FASTEN EACH SCREW AND NUT UNTIL ALL THE SCREWS ARE PROPERLY FIXED.

# **PARTS LIST**

| А |  | 2x |  | F |                      | 4x  |
|---|--|----|--|---|----------------------|-----|
| В |  | 1x |  | G |                      | 8x  |
| С |  | 2x |  | Н | (a))mmm              | 76x |
| D |  | 1x |  | I | (4)])DDDDDDDDDDDDDDD | 22x |
| Е |  | 8x |  | J |                      | 98x |
| K |  |    |  |   |                      | 1x  |