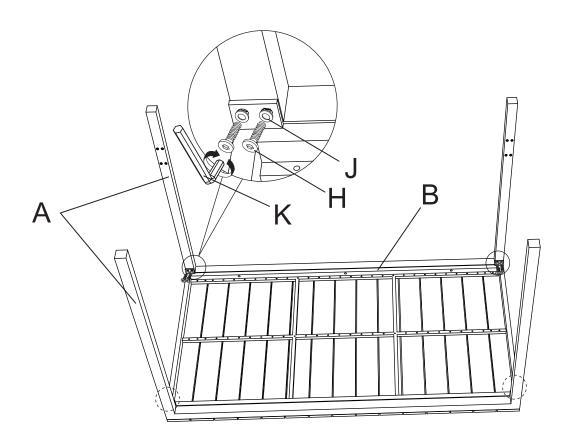

# **PARTS LIST**

| А |  | 2x |  | F |                      | 4x  |
|---|--|----|--|---|----------------------|-----|
| В |  | 1x |  | G |                      | 8x  |
| С |  | 2x |  | Н | (a))mmm              | 76x |
| D |  | 1x |  | I | (4)])DDDDDDDDDDDDDDD | 22x |
| Е |  | 8x |  | J |                      | 98x |
| K |  |    |  |   |                      | 1x  |