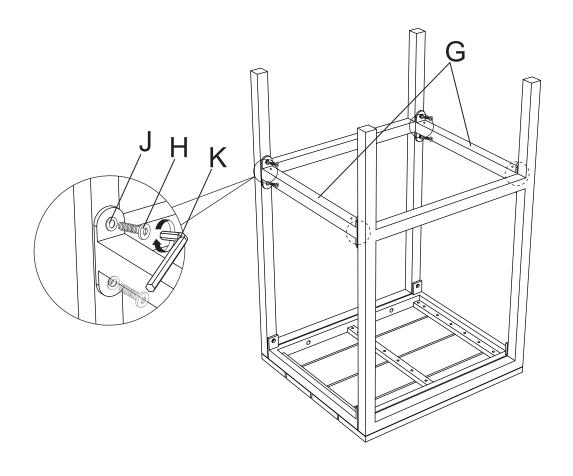

#### **READ & SAVE BELOW INSTRUCTIONS BEFORE ASSEMBLY**

- 1. PLEASE SEPARATE AND IDENTIFY ALL PARTS, MAKING SURE THAT YOU HAVE ALL OF THE PARTS LISTED.
- 2. TO AVOID ANY SCRATCHES DURING ASSEMBLY, PLEASE ASSEMBLE ON A SOFT MAT OR SIMILAR.
- 3. PLEASE ASSEMBLE STEP BY STEP AND FOLLOW THE INSTRUCTIONS.
- 4. WASHERS MUST BE USED.
- 5. WHILE EACH SCREW AND NUT IS PROPERLY FASTENED, DO NOT OVER FASTEN IT.
- 6. DO NOT COMPLETELY FASTEN EACH SCREW AND NUT UNTIL ALL THE SCREWS ARE PROPERLY FIXED.

# **PARTS LIST**

| А |  | 2x |  | F |                      | 4x  |
|---|--|----|--|---|----------------------|-----|
| В |  | 1x |  | G |                      | 8x  |
| С |  | 2x |  | Н | (a))mmm              | 76x |
| D |  | 1x |  | I | (4)])DDDDDDDDDDDDDDD | 22x |
| Е |  | 8x |  | J |                      | 98x |
| K |  |    |  |   |                      | 1x  |