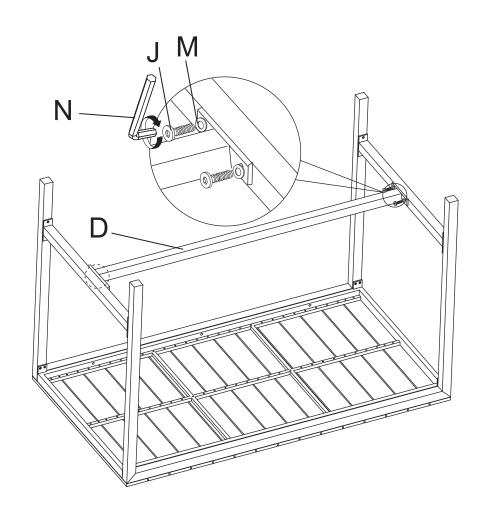

# **PARTS LIST**

| А | 2x | Н |      | 4x  |
|---|----|---|------|-----|
| В | 1x | _ |      | 4x  |
| С | 2x | J | (4)) | 68x |
| D | 1x | K |      | 14x |
| E | 4x | L | (0)  | 16x |
| F | 4x | M |      | 98x |
| G | 4x | N |      | 1x  |