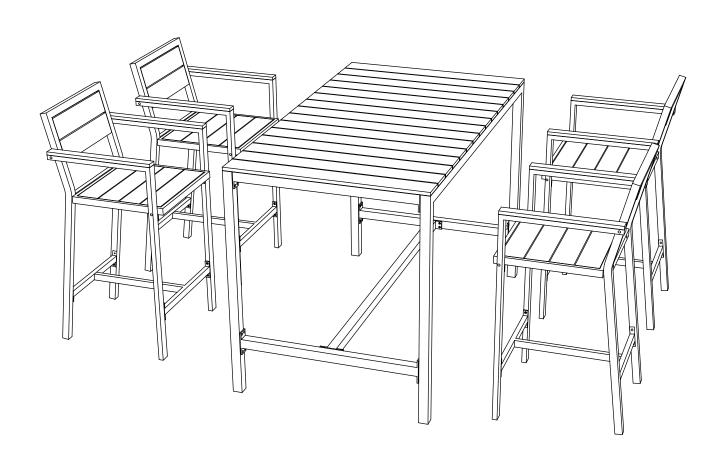

### **ASSEMBLY INSTRUCTIONS**

## **PLANTAGEN**®

Lugo Cafèsett/Cafe set/Kahvilasetti/Cafe set







#### **READ & SAVE BELOW INSTRUCTIONS BEFORE ASSEMBLY**

- 1. PLEASE SEPARATE AND IDENTIFY ALL PARTS, MAKING SURE THAT YOU HAVE ALL OF THE PARTS LISTED.
- 2. TO AVOID ANY SCRATCHES DURING ASSEMBLY, PLEASE ASSEMBLE ON A SOFT MAT OR SIMILAR.
- 3. PLEASE ASSEMBLE STEP BY STEP AND FOLLOW THE INSTRUCTIONS.
- 4. WASHERS MUST BE USED.
- 5. WHILE EACH SCREW AND NUT IS PROPERLY FASTENED, DO NOT OVER FASTEN IT.
- 6. DO NOT COMPLETELY FASTEN EACH SCREW AND NUT UNTIL ALL THE SCREWS ARE PROPERLY FIXED.





# **PARTS LIST**

| А | 2x | Н |      | 4x  |
|---|----|---|------|-----|
| В | 1x | _ |      | 4x  |
| С | 2x | J | (4)) | 68x |
| D | 1x | K |      | 14x |
| E | 4x | L | (0)  | 16x |
| F | 4x | M |      | 98x |
| G | 4x | N |      | 1x  |



















#### **CARE AND CLEANING:**

- 1.