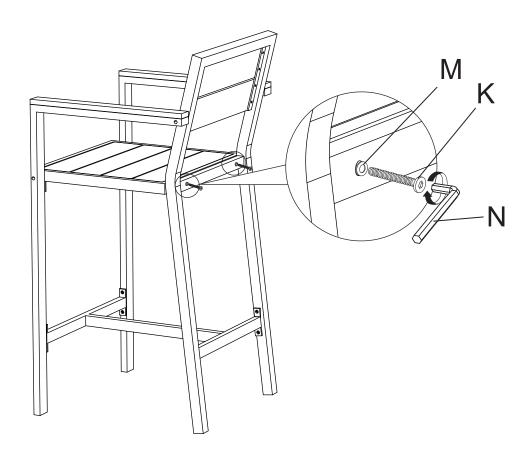

#### **READ & SAVE BELOW INSTRUCTIONS BEFORE ASSEMBLY**

- 1. PLEASE SEPARATE AND IDENTIFY ALL PARTS, MAKING SURE THAT YOU HAVE ALL OF THE PARTS LISTED.
- 2. TO AVOID ANY SCRATCHES DURING ASSEMBLY, PLEASE ASSEMBLE ON A SOFT MAT OR SIMILAR.
- 3. PLEASE ASSEMBLE STEP BY STEP AND FOLLOW THE INSTRUCTIONS.
- 4. WASHERS MUST BE USED.
- 5. WHILE EACH SCREW AND NUT IS PROPERLY FASTENED, DO NOT OVER FASTEN IT.
- 6. DO NOT COMPLETELY FASTEN EACH SCREW AND NUT UNTIL ALL THE SCREWS ARE PROPERLY FIXED.

# **PARTS LIST**

| А | 2x | Н |      | 4x  |
|---|----|---|------|-----|
| В | 1x | _ |      | 4x  |
| С | 2x | J | (4)) | 68x |
| D | 1x | K |      | 14x |
| E | 4x | L | (0)  | 16x |
| F | 4x | M |      | 98x |
| G | 4x | N |      | 1x  |