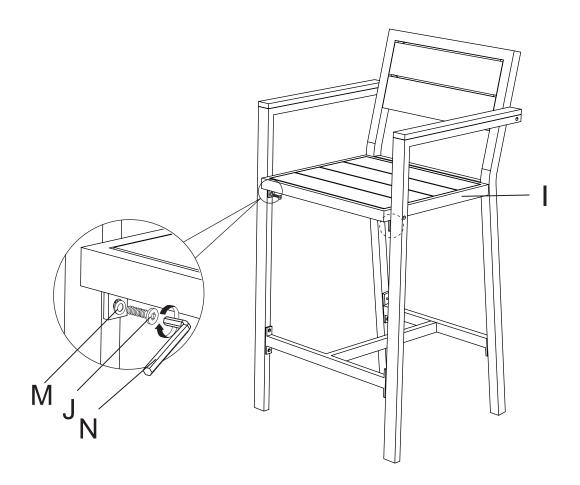

# **PARTS LIST**

| А | 2x | Н |      | 4x  |
|---|----|---|------|-----|
| В | 1x | _ |      | 4x  |
| С | 2x | J | (4)) | 68x |
| D | 1x | K |      | 14x |
| E | 4x | L | (0)  | 16x |
| F | 4x | M |      | 98x |
| G | 4x | N |      | 1x  |