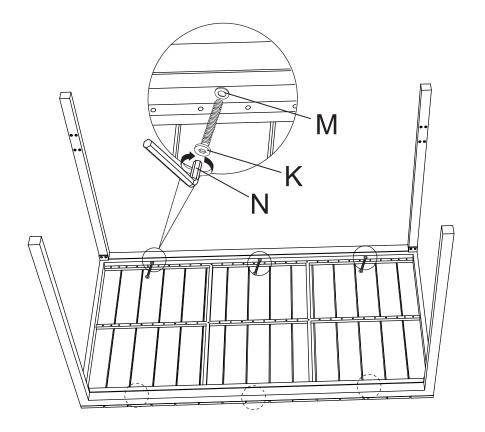

#### **READ & SAVE BELOW INSTRUCTIONS BEFORE ASSEMBLY**

- 1. PLEASE SEPARATE AND IDENTIFY ALL PARTS, MAKING SURE THAT YOU HAVE ALL OF THE PARTS LISTED.
- 2. TO AVOID ANY SCRATCHES DURING ASSEMBLY, PLEASE ASSEMBLE ON A SOFT MAT OR SIMILAR.
- 3. PLEASE ASSEMBLE STEP BY STEP AND FOLLOW THE INSTRUCTIONS.
- 4. WASHERS MUST BE USED.
- 5. WHILE EACH SCREW AND NUT IS PROPERLY FASTENED, DO NOT OVER FASTEN IT.
- 6. DO NOT COMPLETELY FASTEN EACH SCREW AND NUT UNTIL ALL THE SCREWS ARE PROPERLY FIXED.

# **PARTS LIST**

| А | 2x | Н |      | 4x  |
|---|----|---|------|-----|
| В | 1x | _ |      | 4x  |
| С | 2x | J | (4)) | 68x |
| D | 1x | K |      | 14x |
| E | 4x | L | (0)  | 16x |
| F | 4x | M |      | 98x |
| G | 4x | N |      | 1x  |