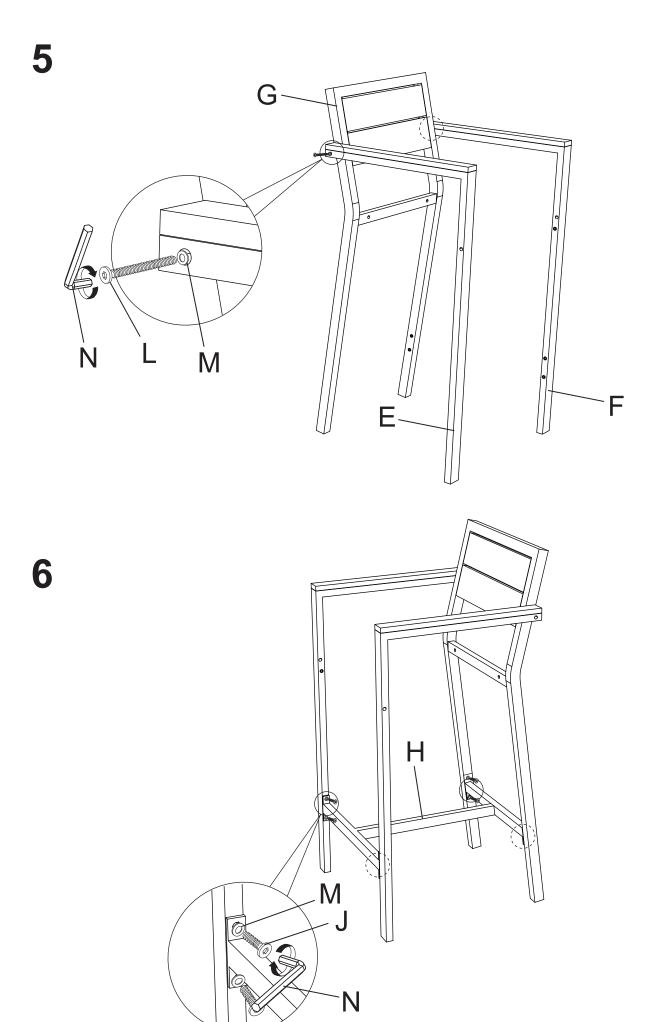

# **PARTS LIST**

| А | 2x | Н |      | 4x  |
|---|----|---|------|-----|
| В | 1x | _ |      | 4x  |
| С | 2x | J | (4)) | 68x |
| D | 1x | K |      | 14x |
| E | 4x | L | (0)  | 16x |
| F | 4x | M |      | 98x |
| G | 4x | N |      | 1x  |