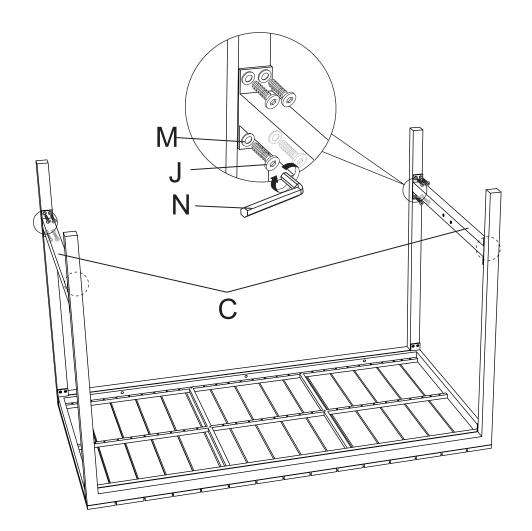

#### **READ & SAVE BELOW INSTRUCTIONS BEFORE ASSEMBLY**

- 1. PLEASE SEPARATE AND IDENTIFY ALL PARTS, MAKING SURE THAT YOU HAVE ALL OF THE PARTS LISTED.
- 2. TO AVOID ANY SCRATCHES DURING ASSEMBLY, PLEASE ASSEMBLE ON A SOFT MAT OR SIMILAR.
- 3. PLEASE ASSEMBLE STEP BY STEP AND FOLLOW THE INSTRUCTIONS.
- 4. WASHERS MUST BE USED.
- 5. WHILE EACH SCREW AND NUT IS PROPERLY FASTENED, DO NOT OVER FASTEN IT.
- 6. DO NOT COMPLETELY FASTEN EACH SCREW AND NUT UNTIL ALL THE SCREWS ARE PROPERLY FIXED.

# **PARTS LIST**

| А | 2x | Н |      | 4x  |
|---|----|---|------|-----|
| В | 1x | _ |      | 4x  |
| С | 2x | J | (4)) | 68x |
| D | 1x | K |      | 14x |
| E | 4x | L | (0)  | 16x |
| F | 4x | M |      | 98x |
| G | 4x | N |      | 1x  |