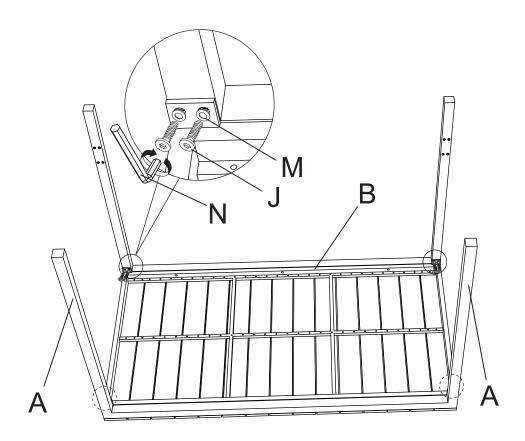

#### **READ & SAVE BELOW INSTRUCTIONS BEFORE ASSEMBLY**

- 1. PLEASE SEPARATE AND IDENTIFY ALL PARTS, MAKING SURE THAT YOU HAVE ALL OF THE PARTS LISTED.
- 2. TO AVOID ANY SCRATCHES DURING ASSEMBLY, PLEASE ASSEMBLE ON A SOFT MAT OR SIMILAR.
- 3. PLEASE ASSEMBLE STEP BY STEP AND FOLLOW THE INSTRUCTIONS.
- 4. WASHERS MUST BE USED.
- 5. WHILE EACH SCREW AND NUT IS PROPERLY FASTENED, DO NOT OVER FASTEN IT.
- 6. DO NOT COMPLETELY FASTEN EACH SCREW AND NUT UNTIL ALL THE SCREWS ARE PROPERLY FIXED.

# **PARTS LIST**

| А | 2x | Н |      | 4x  |
|---|----|---|------|-----|
| В | 1x | _ |      | 4x  |
| С | 2x | J | (4)) | 68x |
| D | 1x | K |      | 14x |
| E | 4x | L | (0)  | 16x |
| F | 4x | M |      | 98x |
| G | 4x | N |      | 1x  |