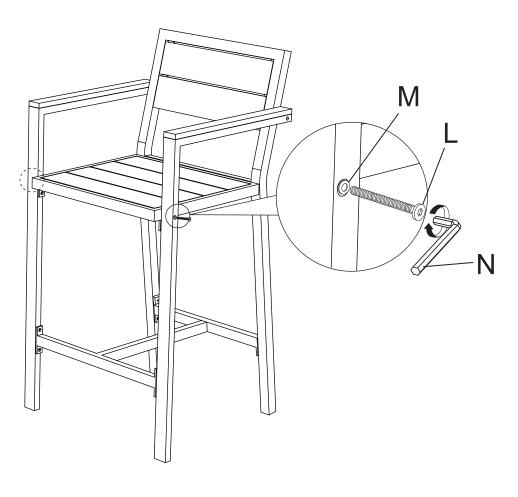

# **PARTS LIST**

| А | 2x | Н |      | 4x  |
|---|----|---|------|-----|
| В | 1x | _ |      | 4x  |
| С | 2x | J | (4)) | 68x |
| D | 1x | K |      | 14x |
| E | 4x | L | (0)  | 16x |
| F | 4x | M |      | 98x |
| G | 4x | N |      | 1x  |