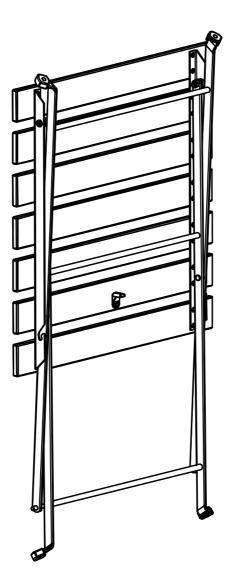

|         |               | 1   |
| 6   |         | <b>♦</b> 4 mm | 1   |
|     |         |               |     |
|     |         |               |     |
|     |         |               |     |
|     |         |               |     |
|     |         |               |     |
|     |         |               |     |
|     |         |               |     |
|     |         |               |     |
|     |         |               |     |
|     |         |               |     |

# STEP 1





# STEP 2

1 x 2

2 x 2

3 x 2

4 x 2



x 1 6 x 1





#### IMPORTANT NOTE:

Do not tighten all screws/bolts until all completely assembled. Thank you.

### STEP 3





### STEP 4

#### **FOLD THE PRODUCT**



#### IMPORTANT NOTE:

Do not tighten all screws/bolts until all completely assembled. Thank you.