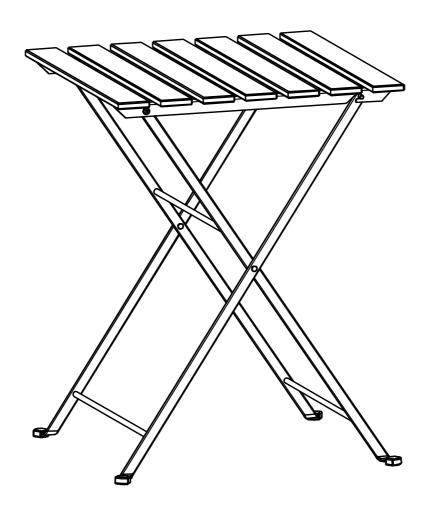

#### **MARSTRAND CAFE SET**



#### **ASSEMBLY INSTRUCTIONS**

# PARTS Check that you've received all parts listed below.

BOX: 1/1 552598

| A x 1PC | B x 1PC  |
|---------|----------|
|         |          |
|         |          |
|         |          |
|         |          |
|         | Hardware |

# HARDWARE Check that you've received all hardware listed below.

#### Hardware List

| No. | OUTLOOK | DESC          | QTY |
|-----|---------|---------------|-----|
| 1   |         | M6x20 mm      | 2   |
| 2   |         | Ø16x5 mm      | 2   |
| 3   |         | Ø16x3 mm      | 2   |
| 4   |         | M6 mm         | 2   |
| 5   |         |               | 1   |
| 6   |         | <b>♦</b> 4 mm | 1   |
|     |         |               |     |
|     |         |               |     |
|     |         |               |     |
|