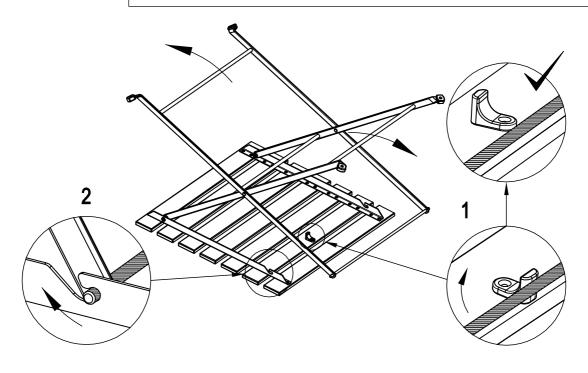

mm      | 2   |
| 3   |         | Ø16x3 mm      | 2   |
| 4   |         | M6 mm         | 2   |
| 5   |         |               | 1   |
| 6   |         | <b>♦</b> 4 mm | 1   |
|     |         |               |     |
|     |         |               |     |
|     |         |               |     |
|     |         |               |     |
|     |         |               |     |
|     |         |               |     |
|     |         |               |     |
|     |         |               |     |
|     |         |               |     |
|     |         |               |     |

# STEP 1





# STEP 2

1 x 2

2 x 2

3 x 2

4 x 2



x 1 6 x 1





#### IMPORTANT NOTE:

Do not tighten all screws/bolts until all completely assembled. Thank you.

### STEP 3





### STEP 4

#### **FOLD THE PRODUCT**



#### IMPORTANT NOTE:

Do not tighten all screws/bolts until all completely assembled. Thank you.