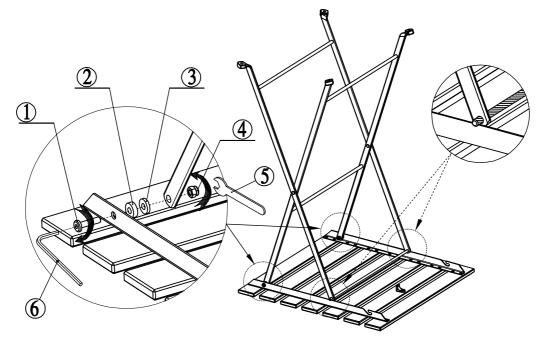

# STEP 2

1 x 2

2 x 2

3 x 2

4 x 2

x 1 6 x 1

#### IMPORTANT NOTE:

Do not tighten all screws/bolts until all completely assembled. Thank you.