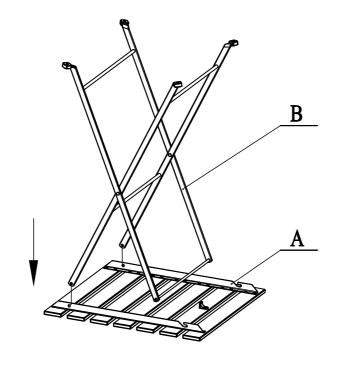

at you've received all hardware listed below.

#### Hardware List

| No. | OUTLOOK | DESC          | QTY |
|-----|---------|---------------|-----|
| 1   |         | M6x20 mm      | 2   |
| 2   |         | Ø16x5 mm      | 2   |
| 3   |         | Ø16x3 mm      | 2   |
| 4   |         | M6 mm         | 2   |
| 5   |         |               | 1   |
| 6   |         | <b>♦</b> 4 mm | 1   |
|     |         |               |     |
|     |         |               |     |
|     |         |               |     |
|     |         |               |     |
|     |         |               |     |
|     |         |               |     |
|     |         |               |     |
|     |         |               |     |
|     |         |               |     |
|     |         |               |     |

# STEP 1





# STEP 2

1 x 2

2 x 2

3 x 2

4 x 2



x 1 6 x 1





#### IMPORTANT NOTE:

Do not tighten all screws/bolts until all completely assembled. Thank you.

### STEP 3





### STEP 4

#### **FOLD THE PRODUCT**



#### IMPORTANT NOTE:

Do not tighten all screws/bolts until all completely assembled. Thank you.