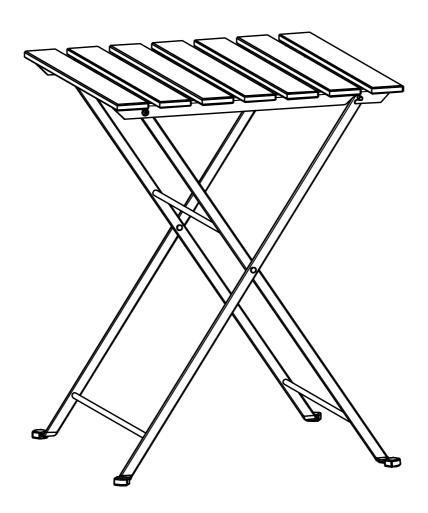

# PARTS Check that you've received all parts listed below.

BOX: 1/1 552598

| A x 1PC | B x 1PC  |
|---------|----------|
|         |          |
|         |          |
|         |          |
|         |          |
|         | Hardware |